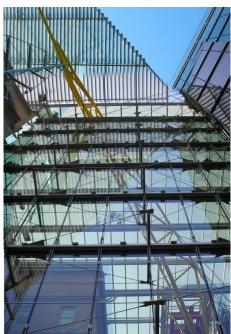

resulting atrium is enclosed by a spectacular glazed and louvered roof and suspended glazed wall. The over sailing canopy is a strong signal that this is the main approach to the building. Inside the atrium a steel structure supports circulation elements linking all three buildings on different levels.

- Atrium views sketches show the approach sequence to the main entrace.
- 2 Model photographs atrium roof cantilevers between the new North block and the original Acacia building signalling the main approach
   3 Views of the completed atrium glazed atrium wall has a unique structural resolution being suspended from the new building and held in place only one side in order not to touch the historical 1935 building
   5 View of the completed building with the Capitol building in the background
- 1 © Copyright Andrei Saltykov 2 - © Copyright RSHP 3, 4 - © Copyright Katsuhisa Kida