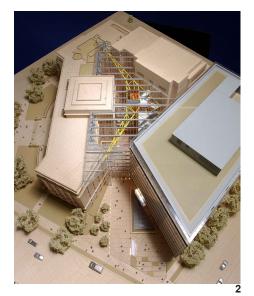

- Atrium views sketches show the approach sequence to the main entrace.
- 2 Model photographs atrium roof cantilevers between the new North block and the original Acacia building signalling the main approach
   3 Views of the completed atrium glazed atrium wall has a unique structural resolution being suspended from the new building and held in place only one side in order not to touch the historical 1935 building
   5 View of the completed building with the Capitol building in the background
- 1 © Copyright Andrei Saltykov 2 - © Copyright RSHP 3, 4 - © Copyright Katsuhisa Kida