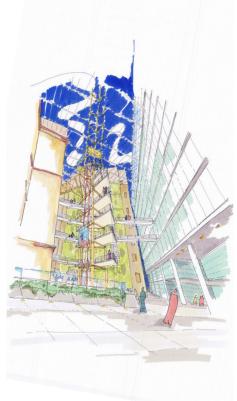

- Atrium views sketches show the approach sequence to the main entrace.
- 2 Model photographs atrium roof cantilevers between the new North block and the original Acacia building signalling the main approach
   3 Views of the completed atrium glazed atrium wall has a unique structural resolution being suspended from the new building and held in place only one side in order not to touch the historical 1935 building
   5 View of the completed building with the Capitol building in the background
- 1 © Copyright Andrei Saltykov 2 - © Copyright RSHP 3, 4 - © Copyright Katsuhisa Kida