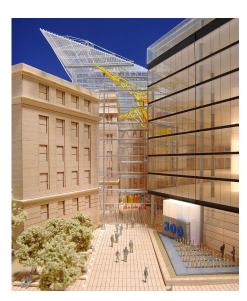

resulting atrium is enclosed by a spectacular glazed and louvered roof and suspended glazed wall. The over sailing canopy is a strong signal that this is the main approach to the building. Inside the atrium a steel structure supports circulation elements linking all three buildings on different levels.

- Atrium views sketches show the approach sequence to the main entrace.
- 2 Model photographs atrium roof cantilevers between the new North block and the original Acacia building signalling the main approach
   3 Views of the completed atrium glazed atrium wall has a unique structural resolution being suspended from the new building and held in place only one side in order not to touch the historical 1935 building
   5 View of the completed building with the Capitol building in the background
- 1 © Copyright Andrei Saltykov 2 - © Copyright RSHP 3, 4 - © Copyright Katsuhisa Kida