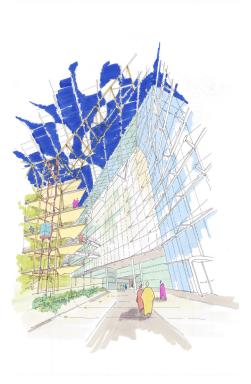

- Atrium views sketches show the approach sequence to the main entrace.
- 2 Model photographs atrium roof cantilevers between the new North block and the original Acacia building signalling the main approach
   3 Views of the completed atrium glazed atrium wall has a unique structural resolution being suspended from the new building and held in place only one side in order not to touch the historical 1935 building
   5 View of the completed building with the Capitol building in the background
- 1 © Copyright Andrei Saltykov 2 - © Copyright RSHP 3, 4 - © Copyright Katsuhisa Kida