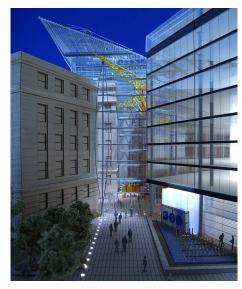

resulting atrium is enclosed by a spectacular glazed and louvered roof and suspended glazed wall. The over sailing canopy is a strong signal that this is the main approach to the building. Inside the atrium a steel structure supports circulation elements linking all three buildings on different levels.

- Atrium views sketches show the approach sequence to the main entrace.
- 2 Model photographs atrium roof cantilevers between the new North block and the original Acacia building signalling the main approach
   3 Views of the completed atrium glazed atrium wall has a unique structural resolution being suspended from the new building and held in place only one side in order not to touch the historical 1935 building
   5 View of the completed building with the Capitol building in the background
- 1 © Copyright Andrei Saltykov 2 - © Copyright RSHP 3, 4 - © Copyright Katsuhisa Kida