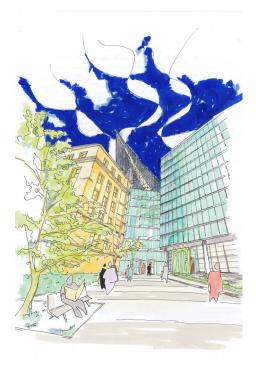

- Atrium views sketches show the approach sequence to the main entrace.
- 2 Model photographs atrium roof cantilevers between the new North block and the original Acacia building signalling the main approach
   3 Views of the completed atrium glazed atrium wall has a unique structural resolution being suspended from the new building and held in place only one side in order not to touch the historical 1935 building
   5 View of the completed building with the Capitol building in the background
- 1 © Copyright Andrei Saltykov 2 - © Copyright RSHP 3, 4 - © Copyright Katsuhisa Kida