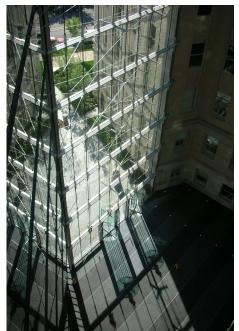

resulting atrium is enclosed by a spectacular glazed and louvered roof and suspended glazed wall. The over sailing canopy is a strong signal that this is the main approach to the building. Inside the atrium a steel structure supports circulation elements linking all three buildings on different levels.

- Atrium views sketches show the approach sequence to the main entrace.
- 2 Model photographs atrium roof cantilevers between the new North block and the original Acacia building signalling the main approach
   3 Views of the completed atrium glazed atrium wall has a unique structural resolution being suspended from the new building and held in place only one side in order not to touch the historical 1935 building
   5 View of the completed building with the Capitol building in the background
- 1 © Copyright Andrei Saltykov 2 - © Copyright RSHP 3, 4 - © Copyright Katsuhisa Kida