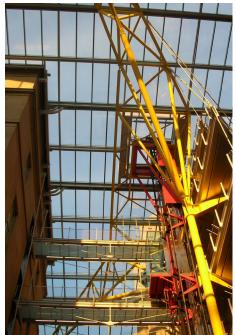

resulting atrium is enclosed by a spectacular glazed and louvered roof and suspended glazed wall. The over sailing canopy is a strong signal that this is the main approach to the building. Inside the atrium a steel structure supports circulation elements linking all three buildings on different levels.

- Atrium views sketches show the approach sequence to the main entrace.
- 2 Model photographs atrium roof cantilevers between the new North block and the original Acacia building signalling the main approach
   3 Views of the completed atrium glazed atrium wall has a unique structural resolution being suspended from the new building and held in place only one side in order not to touch the historical 1935 building
   5 View of the completed building with the Capitol building in the background
- 1 © Copyright Andrei Saltykov 2 - © Copyright RSHP 3, 4 - © Copyright Katsuhisa Kida