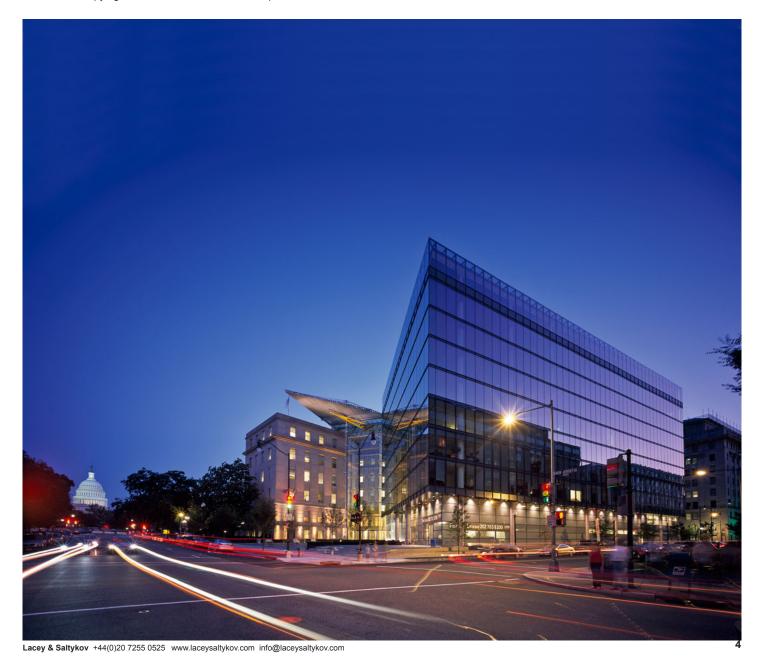

This new 10-storey office building occupies a site within half a mile of the US Capitol. The new 'North block' completes a triangular site with an historic 1935 building and a 1953 extension occupying the two other sides. The

resulting atrium is enclosed by a spectacular glazed and louvered roof and suspended glazed wall. The over sailing canopy is a strong signal that this is the main approach to the building. Inside the atrium a steel structure supports circulation elements linking all three buildings on different levels.

In 2008 the client sold the building to a new owner for the highest ever rate per square foot achieved in the Washington DC area. It is now home to world headquarters of Jones Day - a prominent international law firm.

- Atrium views sketches show the approach sequence to the main entrace.
- 2 Model photographs atrium roof cantilevers between the new North block and the original Acacia building signalling the main approach
   3 Views of the completed atrium glazed atrium wall has a unique structural resolution being suspended from the new building and held in place only one side in order not to touch the historical 1935 building
   5 View of the completed building with the Capitol building in the background
- 1 © Copyright Andrei Saltykov 2 - © Copyright RSHP 3, 4 - © Copyright Katsuhisa Kida